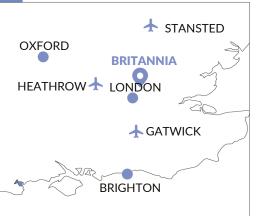

Heathrow: 1hr 30min

Gatwick: 1hr 10min

DLR: 5 min walk to Canary

Wharf Station

Rail: 12 min to central London

via Elizabeth Line

**Travelcards:** Visitor Oyster card with zones 1-2 weekly

travelcard