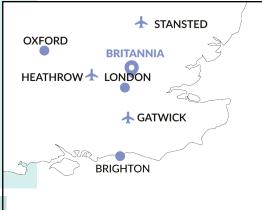

#### **Airports:**

Heathrow: 1hr Gatwick: 30min

Groups are met at the

airport

by an Activity Leader who will welcome you and escort

you to the campus.

Nearest town: Horsham Bus: 1hr 20min to central

London

Rail: 1hr to central London Travelcards: included on London

excursions by train