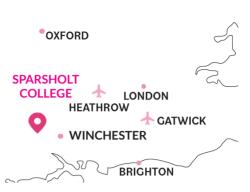

#### Airports:

Heathrow: 1hr 20 min Gatwick: 1hr 40 min Groups are met at the airport by an Activity Leader who will welcome you and escort you to the campus

**Nearest town:** Winchester, 17 minutes by taxi, 25 minutes by

Coach: 2hrs to central London

The accommodation is monitored 24-hours by a team of wardens and the university has staff that live on site in the case of emergency out-of-hours. Rooms can be locked so valuables such as passports and money can be stored in bedrooms. Damage deposits of £30 or €30 will be collected.