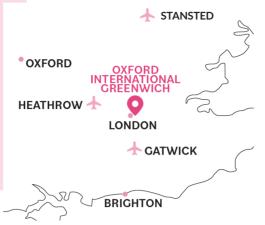

## Location

Oxford International Greenwich, 259 Greenwich High Road, London, SE108NB

### Airports:

Heathrow: 1hr 20min Gatwick: 1hr 20min Stansted: 1hr

Groups/individuals are met at the airport by an Activity Leader who will welcome you and escort you to the campus.

Rail: Trains go to London Bridge from Greenwich station every 10 minutes. Journey time is 8 minutes.